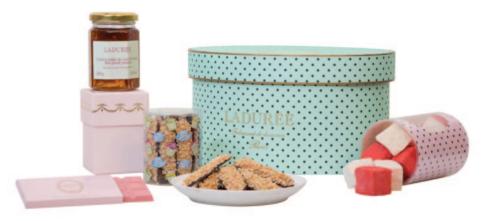

## 

Ladurée offers a wide range of luxury hat boxes. Ladurée custom-made luxury hat box collection will make the perfect gift for your customers, colleagues, friends and family.

#### This pink Versailles hat box is filled with:

- 1 Pink hat box
- 1 Green gift box "Napoléon" of 6 assorted macarons
- 1 Gift box of 4 chocolates "Macarons"
- 1 Mini chocolate bar 64% of cocoa
- 1 Book "Ladurée sucré"
- 1 Box of mini meringue
- 1 Box of marshmallow
- 1 Green gift box of jam of your choice
- 1 Box of biscuits "Bâtons de Maréchaux"

\$170

The Hat Boxes are filled with suggested items based on availability, please do not hesitate to contact our sales department.