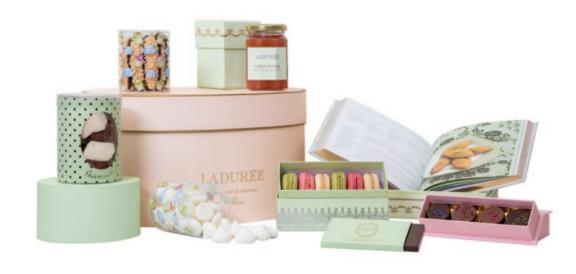

#### This pink Versailles hat box is filled with:

- 1 Pink hat box
- 1 Green gift box "Napoléon" of 6 assorted macarons
- 1 Gift box of 4 chocolates "Macarons"
- 1 Mini chocolate bar 64% of cocoa
- 1 Book "Ladurée sucré"
- 1 Box of mini meringue
- 1 Box of marshmallow
- 1 Green gift box of jam of your choice
- 1 Box of biscuits "Bâtons de Maréchaux"