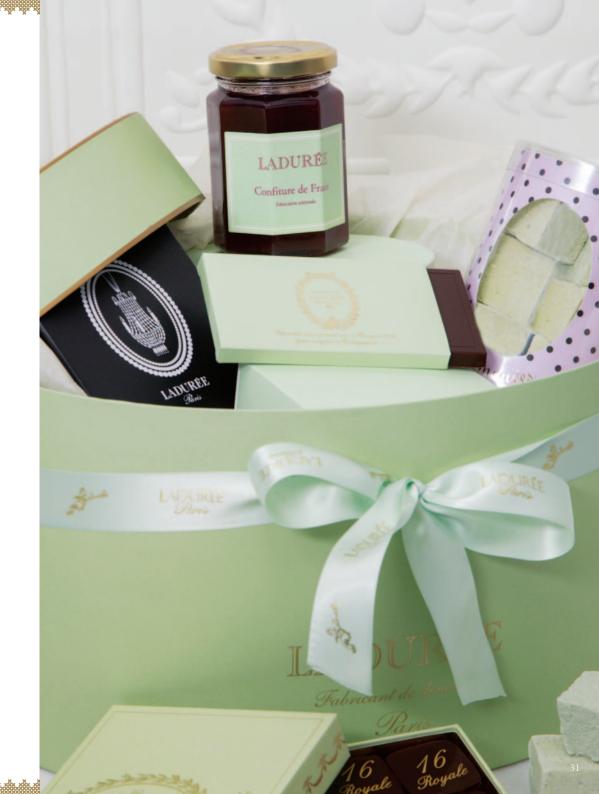

#### The green Napoléon hat box is filled with:

- 1 Green hat box
- 1 Gift box of 8 assorted macarons
- 1 Box of marshmallows
- \$135

- 1 Gift box of 12 "16 Royale" chocolates
- 1 Mini chocolate bar 64% of cocoa
- 1 Green gift box of jam of your choice