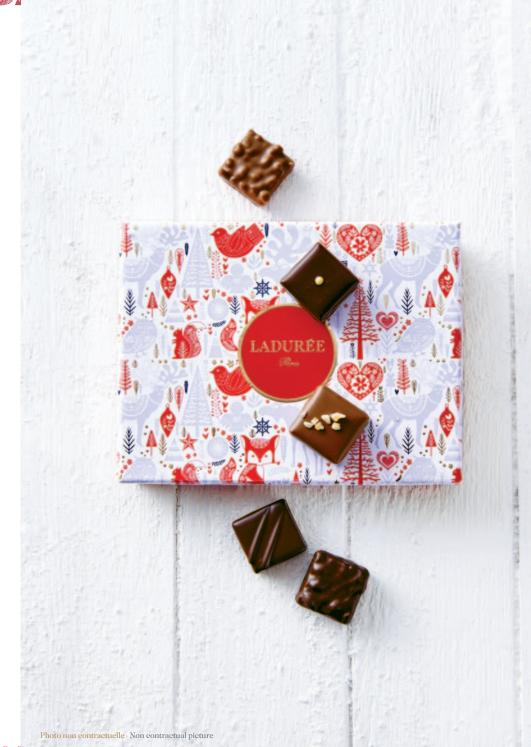

### 

The gift box contains 12 dark and milk chocolates with original and grand cru ganache:

- \* 64% Madagasean dark chocolate blackeurrant-flavored ganache coated in dark chocolate
- $\mbox{\ensuremath{\,\$}}\mbox{\ensuremath{\,\$}}\mbox{\ensuremath{\,46\%}}\mbox{\ensuremath{\,Dominican}}\mbox{\ensuremath{\,milk}}\mbox{\ensuremath{\,chocolate}}\mbox{\ensuremath{\,chocolate}}\mbox{\ensuremath{\,chocolate}}\mbox{\ensuremath{\,chocolate}}\mbox{\ensuremath{\,chocolate}}\mbox{\ensuremath{\,chocolate}}\mbox{\ensuremath{\,chocolate}}\mbox{\ensuremath{\,chocolate}}\mbox{\ensuremath{\,chocolate}}\mbox{\ensuremath{\,chocolate}}\mbox{\ensuremath{\,chocolate}}\mbox{\ensuremath{\,chocolate}}\mbox{\ensuremath{\,chocolate}}\mbox{\ensuremath{\,chocolate}}\mbox{\ensuremath{\,chocolate}}\mbox{\ensuremath{\,chocolate}}\mbox{\ensuremath{\,chocolate}}\mbox{\ensuremath{\,chocolate}}\mbox{\ensuremath{\,chocolate}}\mbox{\ensuremath{\,chocolate}}\mbox{\ensuremath{\,chocolate}}\mbox{\ensuremath{\,chocolate}}\mbox{\ensuremath{\,chocolate}}\mbox{\ensuremath{\,chocolate}}\mbox{\ensuremath{\,chocolate}}\mbox{\ensuremath{\,chocolate}}\mbox{\ensuremath{\,chocolate}}\mbox{\ensuremath{\,chocolate}}\mbox{\ensuremath{\,chocolate}}\mbox{\ensuremath{\,chocolate}}\mbox{\ensuremath{\,chocolate}}\mbox{\ensuremath{\,chocolate}}\mbox{\ensuremath{\,chocolate}}\mbox{\ensuremath{\,chocolate}}\mbox{\ensuremath{\,chocolate}}\mbox{\ensuremath{\,chocolate}}\mbox{\ensuremath{\,chocolate}}\mbox{\ensuremath{\,chocolate}}\mbox{\ensuremath{\,chocolate}}\mbox{\ensuremath{\,chocolate}}\mbox{\ensuremath{\,chocolate}}\mbox{\ensuremath{\,chocolate}}\mbox{\ensuremath{\,chocolate}}\mbox{\ensuremath{\,chocolate}}\mbox{\ensuremath{\,chocolate}}\mbox{\ensuremath{\,chocolate}}\mbox{\ensuremath{\,chocolate}}\mbox{\ensuremath{\,chocolate}}\mbox{\ensuremath{\,chocolate}}\mbox{\ensuremath{\,chocolate}}\mbox{\ensuremath{\,chocolate}}\mbox{\ensuremath{\,chocolate}}\mbox{\ensuremath{\,chocolate}}\mbox{\ensuremath{\,chocolate}}\mbox{\ensuremath{\,chocolate}}\mbox{\ensuremath{\,chocolate}}\mbox{\ensuremath{\,chocolate}}\mbox{\ensuremath{\,chocolate}}\mbox{\ensuremath{\,chocolate}}\mbox{\ensuremath{\,chocolate}}\mbox{\ensuremath{\,chocolate}}\mbox{\ensuremath{\,chocolate}}\mbox{\ensuremath{\,chocolate}}\mbox{\ensuremath{\,chocolate}}\$
- 65% Madagascan dark chocolate ganache coated in chocolate
- \* 85% Abinao grand eru dark chocolate ganache coated in dark chocolate

Gift box of 12 chocolates - \$35

Ladurée's traditional epiphany cake is made from crispy puff pastry topped with almond cream and sprinkled with chopped almonds. It too has a Nordic feel this year with a collection of the traditional "lucky charms" paying tribute to Scandinavian symbols: a five-point star, an 8-point star representing the "Selburose", a snowflake and a white goat known as "julebukk" in Norway; in reference to a Christmas norvegian tradition. Four unique, fine creations to collect.