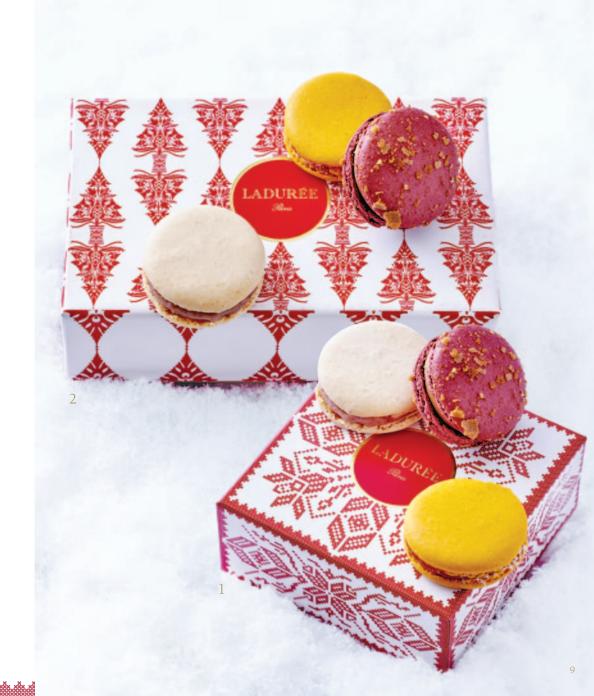

#### THE RICE PUDDING AND RASPBERRY MACARON

Rice pudding is a traditional Christmas dessert in Nordic countries. Inspired by this culinary custom, Ladurée has invented a macaron made from creamy rice pudding with a hint of raspberry.

#### THE SEA BUCKTHORN MACARON

Sea buckthorn is a small, acidic and fragrant berry. It is rich in vitamins A and C and a natural antioxidant. Here Ladurée has taken this traditional idea and turned it into a delicious macaron.

#### THE "BROWN CHEESE" MACARON

It is impossible to go to Norway without trying "brown cheese", a traditional cheese that is still hand made in some villages . It is called "Brunost" and is part of the country's culinary tradition. With a light caramelized flavor, it is mostly eaten on waffles for breakfast or as an afternoon snack.

Here, Ladurée is immersing you in Norwegian tradition with this macaron that is both unique and flavorsome, garnished with shards of crispy waffle.

- 1 Gift box of 8 macarons \$28
- 2 Gift box of 14 macarons \$48