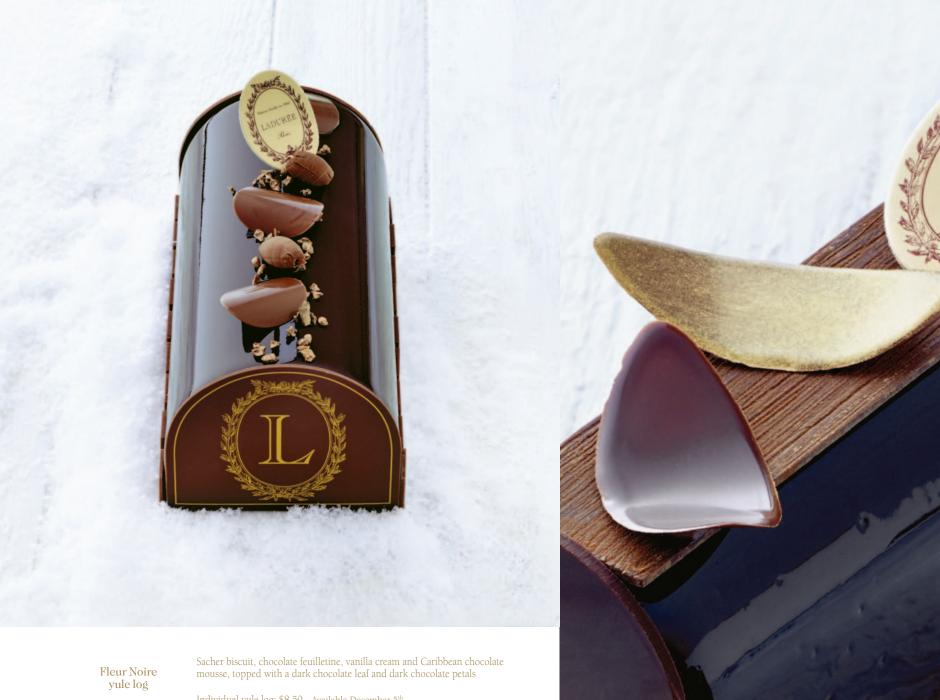

#### THE "TINE" SIGNATURE YULE LOG

Taking his inspiration from the customs of his country, Chef Sverre Saetre has created a unique yule log, in the form of a traditional wooden box, the "Tine", pronounced "Tiné". In Norway, this box is often used to carry pastries and other confectionery for family meals or big family events.

This red and white dessert is adorned with "The Selburose", an 8-pointed star inspired by the rose from the town of Selbu. The "Tiné" log is based on typical Norwegian flavors: a rice pudding ganache, spiced cherry compote and a rose-flavored mousse are arranged on layers of almond dacquoise and macadamia praline. As a finishing touch to his creation, Sverre Saetre has added a golden pastille signed "God Jul" to wish us a "Happy Holidays" in his native tongue.

"Tine" signature yule log Available from December 5th (individual yule log) and from December 19th (yule log 6/8 people) Individual yule log - \$11 Yule log 6/8 people - \$75