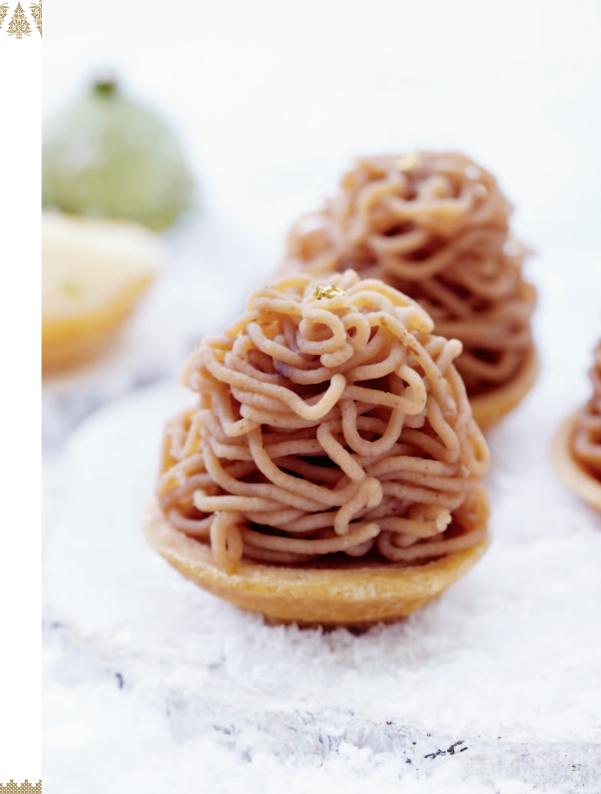

#### THE "TINE" SIGNATURE YULE LOG

Taking his inspiration from the customs of his country, Chef Sverre Saetre has created a unique yule log, in the form of a traditional wooden box, the "Tine", pronounced "Tiné". In Norway, this box is often used to carry pastries and other confectionery for family meals or big family events.

This red and white dessert is adorned with "The Selburose", an 8-pointed star inspired by the rose from the town of Selbu. The "Tiné" log is based on typical Norwegian flavors: a rice pudding ganache, spiced cherry compote and a rose-flavored mousse are arranged on layers of almond dacquoise and macadamia praline. As a finishing touch to his creation, Sverre Saetre has added a golden pastille signed "God Jul" to wish us a "Happy Holidays" in his native tongue.

"Tine" signature yule log Available from December 5th (individual yule log) and from December 19th (yule log 6/8 people) Individual yule log - \$11 Yule log 6/8 people - \$75