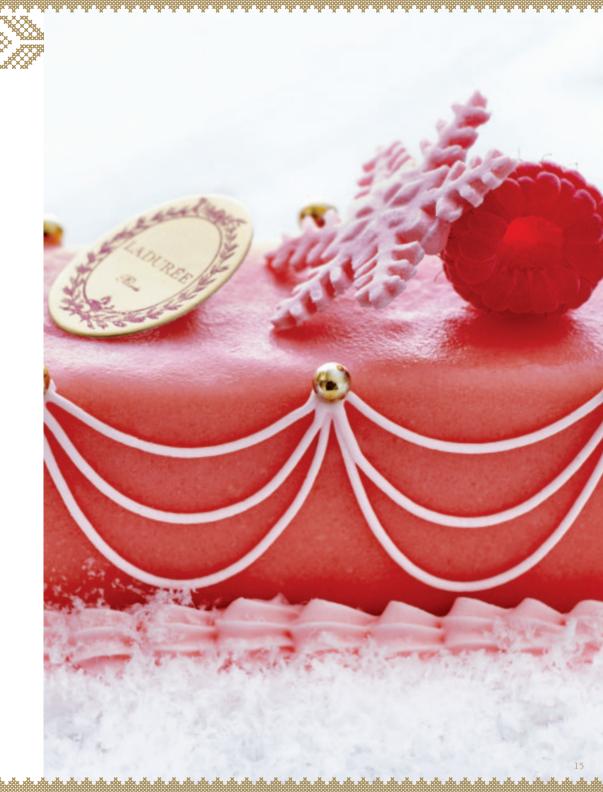

Pistachio Macaron yule log Pistachio macaron biscuit, roasted pistachio butter cream, thin crispy praline leaves.

Individual yule log: \$8.50 - Available December 5<sup>th</sup> Yule log 6/8 people: \$68 - Available December 19<sup>th</sup> Rose and Raspberry Marie-Antoinette yule log Macaron biscuit, rose mousseline cream, raspberry jam, lychees, fresh raspberries. Gluten Free.