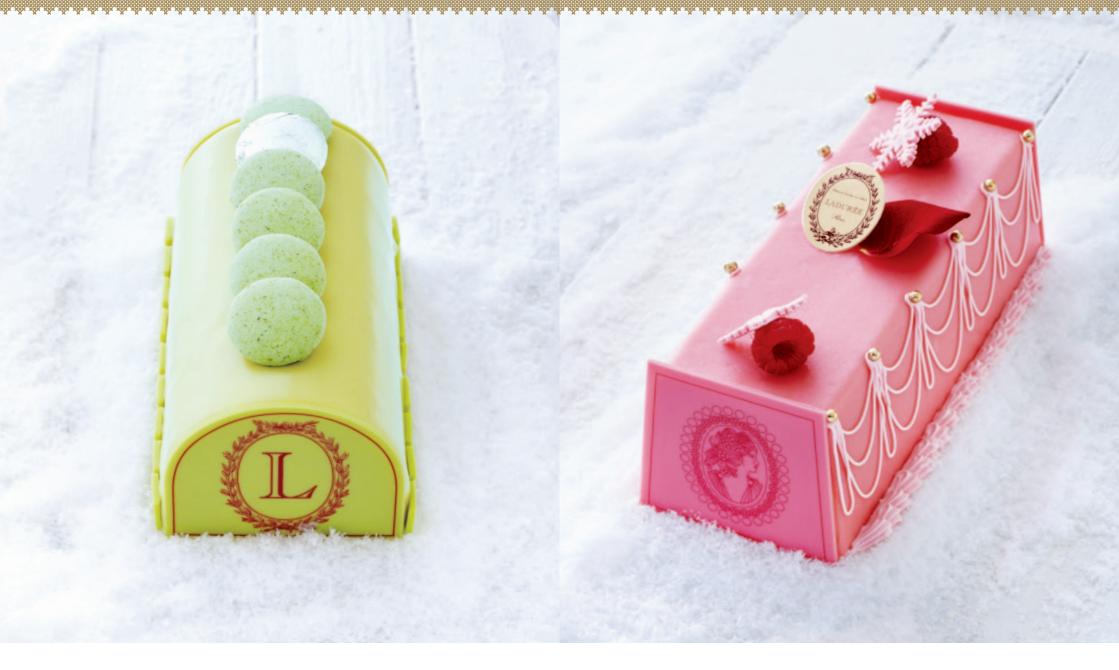

Pistachio Macaron yule log Pistachio macaron biscuit, roasted pistachio butter cream, thin crispy praline leaves.

Individual yule log: \$8.50 - Available December 5<sup>th</sup> Yule log 6/8 people: \$68 - Available December 19<sup>th</sup> Rose and Raspberry Marie-Antoinette yule log Macaron biscuit, rose mousseline cream, raspberry jam, lychees, fresh raspberries. Gluten Free.