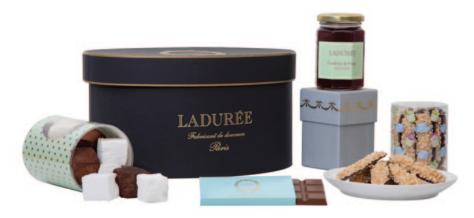

#### The black Elysée hat box is filled with:

- 1 Black hat box
- 1 Grey gift box of jam of your choice
- 1 Box of biscuits "Bâtons de Maréchaux" \$90
- 1 Mini milk chocolate bar
- 1 Box of marshmallows