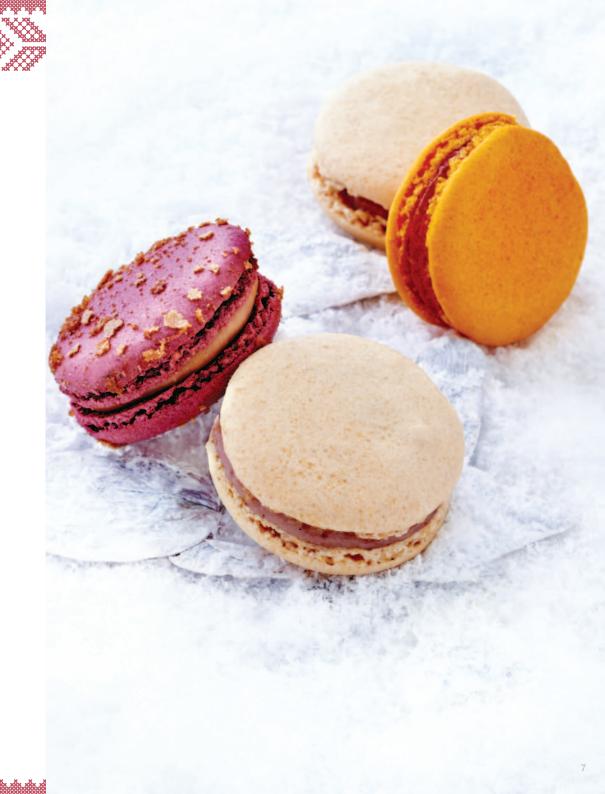

#### THE RICE PUDDING AND RASPBERRY MACARON

Rice pudding is a traditional Christmas dessert in Nordic countries. Inspired by this culinary custom, Ladurée has invented a macaron made from creamy rice pudding with a hint of raspberry.

#### THE SEA BUCKTHORN MACARON

Sea buckthorn is a small, acidic and fragrant berry. It is rich in vitamins A and C and a natural antioxidant. Here Ladurée has taken this traditional idea and turned it into a delicious macaron.

#### THE "BROWN CHEESE" MACARON

It is impossible to go to Norway without trying "brown cheese", a traditional cheese that is still hand made in some villages . It is called "Brunost" and is part of the country's culinary tradition. With a light caramelized flavor, it is mostly eaten on waffles for breakfast or as an afternoon snack.

Here, Ladurée is immersing you in Norwegian tradition with this macaron that is both unique and flavorsome, garnished with shards of crispy waffle.

- 1 Gift box of 8 macarons \$28
- 2 Gift box of 14 macarons \$48