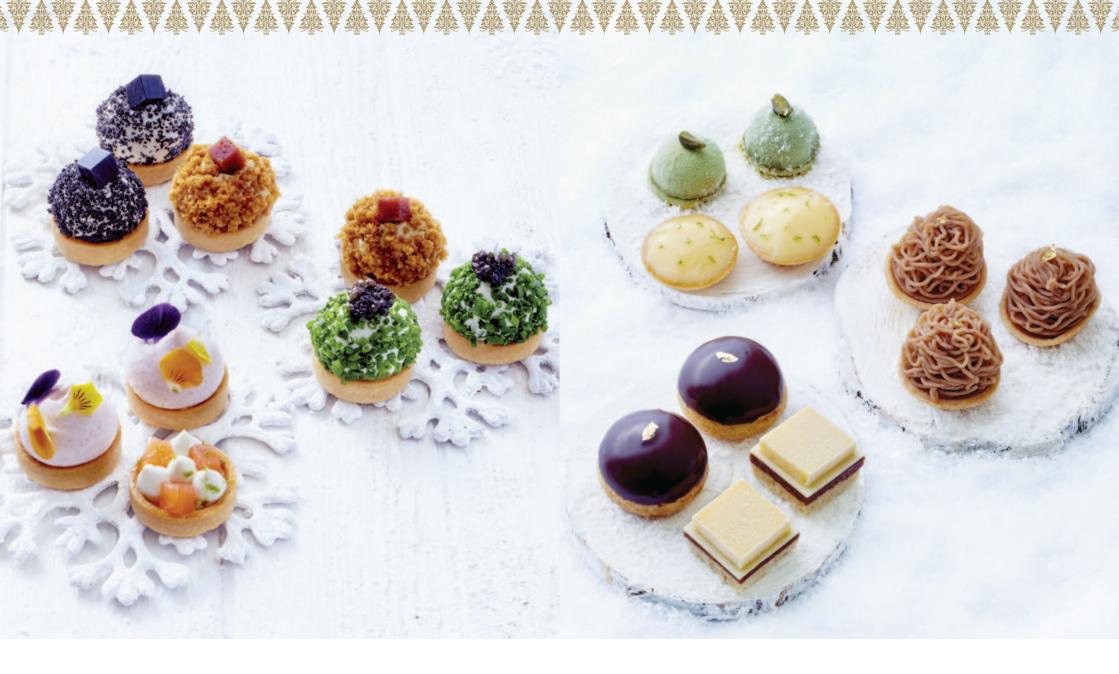

# SWEET AND SAVOURY

Celebrate this season's festive moments in style with Ladurée's tray of savoury or sweet appetizers: delicious little treats to pick up, savour and share.

20 savoury canapés \$70

- \* 4 French Caviar and Cream of Chive Tartlets
- \* 4 Maison David Taramasalata and Flower Petal Tartlets
- \* 4 Duck Foie Gras, Gingerbread and Fig Chutney Tartlets
- \* 4 Smoked Salmon Heart and Light Lime Cream Tartlets
- 4 Black Truffle Tartlets

20 sweet petits fours \$52.50

- \* 4 Chocolate Choux Buns
- 4 Praliné Passions
- 4 Mont Blanc
- 4 Morello Cherry and Pistachio Délices
- \* 4 Lemon Tartlets