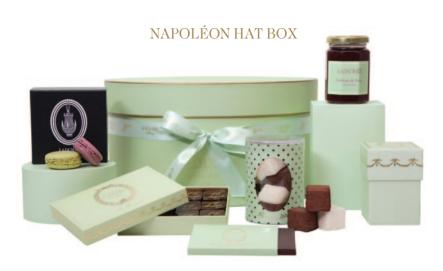

#### The green Napoléon hat box is filled with:

- 1 Green hat box
- 1 Gift box of 8 assorted macarons
- 1 Box of marshmallows
- \$135

- 1 Gift box of 12 "16 Royale" chocolates
- 1 Mini chocolate bar 64% of cocoa
- 1 Green gift box of jam of your choice