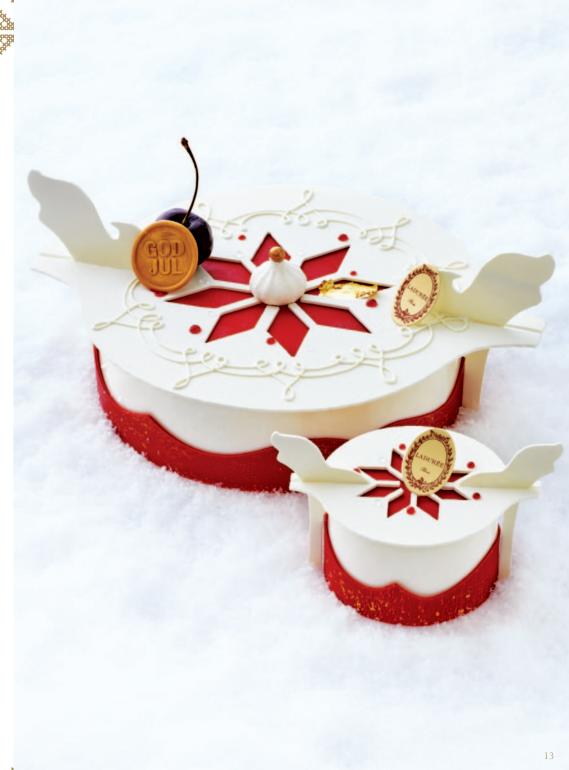

#### THE "TINE" SIGNATURE YULE LOG

Taking his inspiration from the customs of his country, Chef Sverre Saetre has created a unique yule log, in the form of a traditional wooden box, the "Tine", pronounced "Tiné". In Norway, this box is often used to carry pastries and other confectionery for family meals or big family events.

This red and white dessert is adorned with "The Selburose", an 8-pointed star inspired by the rose from the town of Selbu. The "Tiné" log is based on typical Norwegian flavors: a rice pudding ganache, spiced cherry compote and a rose-flavored mousse are arranged on layers of almond dacquoise and macadamia praline. As a finishing touch to his creation, Sverre Saetre has added a golden pastille signed "God Jul" to wish us a "Happy Holidays" in his native tongue.

"Tine" signature yule log Available from December 5th (individual yule log) and from December 19th (yule log 6/8 people) Individual yule log - \$11 Yule log 6/8 people - \$75