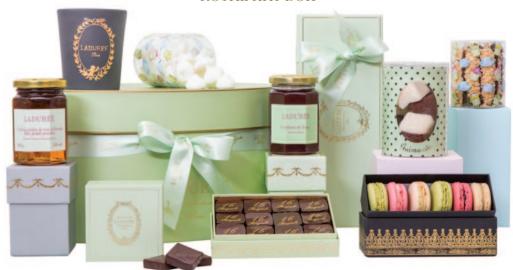

## 

Ladurée offers a wide range of luxury hat boxes. Ladurée custom-made luxury hat box collection will make the perfect gift for your customers, colleagues, friends and family.

#### **ROYAL HAT BOX**

#### This green Royal hat box is filled with:

- 1 Green hat box
- 1 Gift box "Prestige" of 24 assorted macarons
- 1 Black gift box "Napoléon" of 6 assorted macarons
- 1 Box of marshmallows
- 1 Gift box of 12 hazelnut praline chocolates
- 1 Grey gift box of jam of your choice
- 1 Gift box of 12 "16 Royale" chocolates
- 1 Box of biscuits "Bâtons de Maréchaux"
- 1 Green gift box of jam of your choice
- 1 Scented candle "Othello"

\$295

The Hat Boxes are filled with suggested items based on availability, please do not hesitate to contact our sales department.