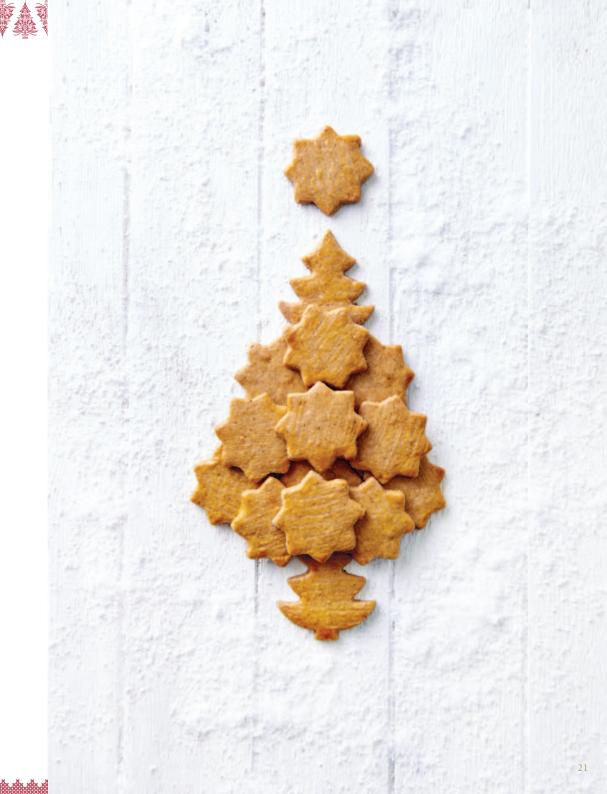

To complete its collection of Christmas pâtisseries and bring festive magic into every household, Ladurée is offering a range of delicious shortbread biscuits, in the shape of Christmas trees and stars. With the comforting flavors of cinnamon, cardamom, orange and a hint of pepper, they will help the whole family pass the time whilst awaiting Santa Claus!

Box of 12 biscuits - \$11