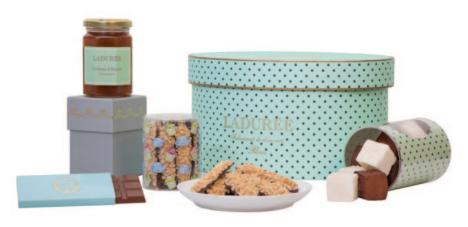

## 

Ladurée offers a wide range of luxury hat boxes. Ladurée custom-made luxury hat box collection will make the perfect gift for your customers, colleagues, friends and family.

#### The black Elysée hat box is filled with:

- 1 Black hat box
- 1 Grey gift box of jam of your choice
- 1 Box of biscuits "Bâtons de Maréchaux" \$90
- 1 Mini milk chocolate bar
- 1 Box of marshmallows

#### The green Napoléon hat box is filled with:

- 1 Green hat box
- 1 Gift box of 8 assorted macarons
- 1 Box of marshmallows
- \$135

- 1 Gift box of 12 "16 Royale" chocolates
- 1 Mini chocolate bar 64% of cocoa
- 1 Green gift box of jam of your choice